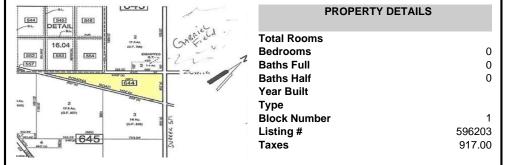

oway Township, NJ, 08205

Price \$89,000.00



# COMMENTS

7.5 Acres of Buildable land for sale in Pomona / Galloway with Pinelands Approval. Large triangular lot with road frontage on all three sides. Over 3300\' of road frontage! Located Across the street from Stockon Grounds & public Athletic Fields. Down the block from CVS and Super Wawa, Jimmie Leeds Road, Grden State Parkway on/off ramps, and Route 30 White Horse Pike. Minut...

## PROPERTY FEATURES

## CONTACT

Scan to see Property page.



Ask for Ken Sedberry Berger Realty Inc 3160 Asbury Avenue, Ocean City Call: 609-442-3850 Email to: kas@bergerrealty.com





Berger Realty, Inc. 3160 Asbury Avenue Ocean City, NJ 08226 1-877-237-4371/609-399-0076 info@bergerrealty.com



0 Pomona, Galloway Township, NJ, 08205

Price \$89,000.00



# COMMENTS

7.5 Acres of Buildable land for sale in Pomona / Galloway with Pinelands Approval. Large triangular lot with road frontage on all three sides. Over 3300\' of road frontage! Located Across the street from Stockon Grounds & public Athletic Fields. Down the block from CVS and Super Wawa, Jimmie Leeds Road, Grden State Parkway on/off ramps, and Route 30 White Horse Pike. Minut...

## PROPERTY FEATURES

## CONTACT

Scan to see Property page.



Ask for Ken Sedberry
Berger Realty Inc
3160 Asbury Avenue, Ocean City
Call: 609-442-3850
Email to: kas@bergerrealty.com