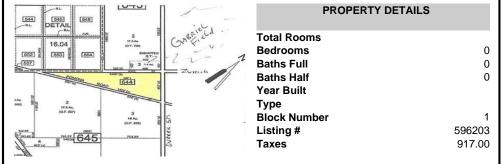

7.5 Acres of Buildable land for sale in Pomona / Galloway with Pinelands Approval. Large triangular lot with road frontage on all three sides. Over 3300\' of road frontage! Located Across the street from Stockon Grounds & public Athletic Fields. Down the block from CVS and Super Wawa, Jimmie Leeds Road, Grden State Parkway on/off ramps, and Route 30 White Horse Pike. Minut...

### **PROPERTY FEATURES**

#### CONTACT

Scan to see Property page.



Ask for Karen A. Becker **Berger Realty Inc** 3160 Asbury Avenue, Ocean City Call: 609-364-0999 Email to: kab@bergerrealty.com





Berger Realty, Inc. 3160 Ashury Avenue Ocean City, NJ 08226 1-877-237-4371 / 609-399-0076 info@bergerrealty.com

output

Description:

material complex co



0 Pomona, Galloway Township, NJ, 08205

Price \$89,000.00



# COMMENTS

7.5 Acres of Buildable land for sale in Pomona / Galloway with Pinelands Approval. Large triangular lot with road frontage on all three sides. Over 3300\' of road frontage! Located Across the street from Stockon Grounds & public Athletic Fields. Down the block from CVS and Super Wawa, Jimmie Leeds Road, Grden State Parkway on/off ramps, and Route 30 White Horse Pike. Minut...

#### PROPERTY FEATURES

### CONTACT

Scan to see Property page.



Ask for Karen A. Becker **Berger Realty Inc** 3160 Asbury Avenue, Ocean City Call: 609-364-0999

Email to: kab@bergerrealty.com