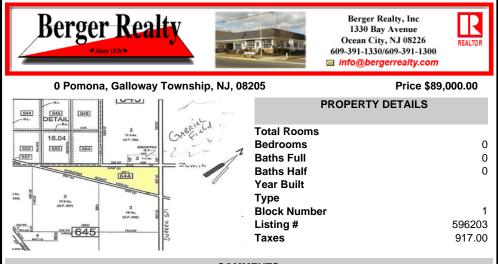

7.5 Acres of Buildable land for sale in Pomona / Galloway with Pinelands Approval. Large triangular lot with road frontage on all three sides. Over 3300\' of road frontage! Located Across the street from Stockon Grounds & public Athletic Fields. Down the block from CVS and Super Wawa, Jimmie Leeds Road, Grden State Parkway on/off ramps, and Route 30 White Horse Pike. Minut...

## PROPERTY FEATURES

Scan to see Property page.

Ask for Joan S. Spencer Berger Realty Inc 1330 Bay Avenue, Ocean City Call: 609-204-3027 Email to: jss@bergerrealty.com

COMMENTS

7.5 Acres of Buildable land for sale in Pomona / Galloway with Pinelands Approval. Large triangular lot with road frontage on all three sides. Over 3300\' of road frontage! Located Across the street from Stockon Grounds & public Athletic Fields. Down the block from CVS and Super Wawa, Jimmie Leeds Road, Grden State Parkway on/off ramps, and Route 30 White Horse Pike. Minut...