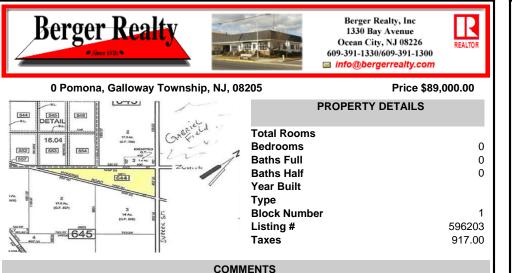

7.5 Acres of Buildable land for sale in Pomona / Galloway with Pinelands Approval. Large triangular lot with road frontage on all three sides. Over 3300\' of road frontage! Located Across the street from Stockon Grounds & public Athletic Fields. Down the block from CVS and Super Wawa, Jimmie Leeds Road, Grden State Parkway on/off ramps, and Route 30 White Horse Pike. Minut...

## PROPERTY FEATURES

Scan to see Property page.

Ask for Joan S. Spencer Berger Realty Inc 1330 Bay Avenue, Ocean City Call: 609-204-3027 Email to: jss@bergerrealty.com

COMMENTS

7.5 Acres of Buildable land for sale in Pomona / Galloway with Pinelands Approval. Large triangular lot with road frontage on all three sides. Over 3300\' of road frontage! Located Across the street from Stockon Grounds & public Athletic Fields. Down the block from CVS and Super Wawa, Jimmie Leeds Road, Grden State Parkway on/off ramps, and Route 30 White Horse Pike. Minut...