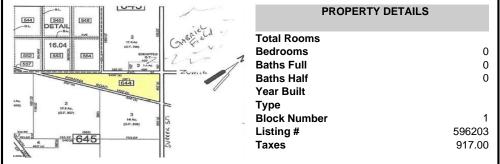

NTS**

7.5 Acres of Buildable land for sale in Pomona / Galloway with Pinelands Approval. Large triangular lot with road frontage on all three sides. Over 3300\' of road frontage! Located Across the street from Stockon Grounds & public Athletic Fields. Down the block from CVS and Super Wawa, Jimmie Leeds Road, Grden State Parkway on/off ramps, and Route 30 White Horse Pike. Minut...

#### PROPERTY FEATURES

### CONTACT

Scan to see Property page.



Ask for James Gray Haenn Berger Realty Inc 3160 Asbury Avenue, Ocean City Call: 215-421-7609 Email to: jgh@bergerrealty.com





Berger Realty, Inc. 3160 Ashury Avenue Ocean City, NJ 08226 1-877-237-4371 / 609-399-0076 info@bergerrealty.com

output

Description:

material complex co



0 Pomona, Galloway Township, NJ, 08205

Price \$89,000.00



## COMMENTS

7.5 Acres of Buildable land for sale in Pomona / Galloway with Pinelands Approval. Large triangular lot with road frontage on all three sides. Over 3300\' of road frontage! Located Across the street from Stockon Grounds & public Athletic Fields. Down the block from CVS and Super Wawa, Jimmie Leeds Road, Grden State Parkway on/off ramps, and Route 30 White Horse Pike. Minut...

### **PROPERTY FEATURES**

### CONTACT

Scan to see Property page.



Ask for James Gray Haenn Berger Realty Inc 3160 Asbury Avenue, Ocean City Call: 215-421-7609

Email to: jgh@bergerrealty.com