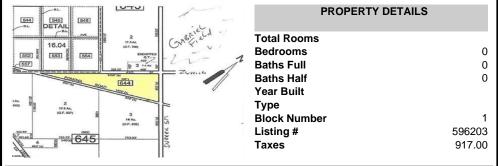

0 Pomona, Galloway Township, NJ, 08205

Price \$89,000.00



# **COMMENTS**

7.5 Acres of Buildable land for sale in Pomona / Galloway with Pinelands Approval. Large triangular lot with road frontage on all three sides. Over 3300\' of road frontage! Located Across the street from Stockon Grounds & public Athletic Fields. Down the block from CVS and Super Wawa, Jimmie Leeds Road, Grden State Parkway on/off ramps, and Route 30 White Horse Pike, Minut...

### PROPERTY FEATURES

## CONTACT

Scan to see Property page.

**Ask for Matthew Galownia Berger Realty Inc** 1670 Boardwalk, Ocean City

Call: 609-234-6472 Email to: gmj@bergerrealty.com





Ocean 17 1670 Boardwalk Ocean City, NJ 08226 609-391-0500 <u>oc17@BergerRealty.com</u>



0 Pomona, Galloway Township, NJ, 08205

Price \$89,000.00



# COMMENTS

7.5 Acres of Buildable land for sale in Pomona / Galloway with Pinelands Approval. Large triangular lot with road frontage on all three sides. Over 3300\' of road frontage! Located Across the street from Stockon Grounds & public Athletic Fields. Down the block from CVS and Super Wawa, Jimmie Leeds Road, Grden State Parkway on/off ramps, and Route 30 White Horse Pike. Minut...

## **PROPERTY FEATURES**

## CONTACT

Scan to see Property page.



Ask for Matthew Galownia **Berger Realty Inc** 1670 Boardwalk, Ocean City Call: 609-234-6472 Email to: gmj@bergerrealty.com