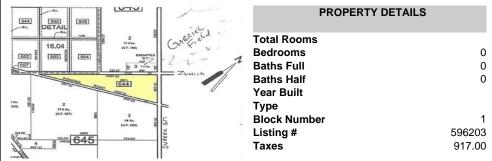

Ocean 17 1670 Boardwalk Ocean City, NJ 08226 609-391-0500 oc17@BergerRealty.com



0 Pomona, Galloway Township, NJ, 08205

Price \$89,000.00



# **COMMENTS**

7.5 Acres of Buildable land for sale in Pomona / Galloway with Pinelands Approval. Large triangular lot with road frontage on all three sides. Over 3300\' of road frontage! Located Across the street from Stockon Grounds & public Athletic Fields. Down the block from CVS and Super Wawa, Jimmie Leeds Road, Grden State Parkway on/off ramps, and Route 30 White Horse Pike, Minut...

### PROPERTY FEATURES

## CONTACT

Scan to see Property page.

**Ask for Matthew Galownia Berger Realty Inc** 1670 Boardwalk, Ocean City

Call: 609-234-6472 Email to: gmj@bergerrealty.com





Ocean 17 1670 Boardwalk Ocean City, NJ 08226 609-391-0500 <u>oc17@BergerRealty.com</u>



0 Pomona, Galloway Township, NJ, 08205

Price \$89,000.00



# COMMENTS

7.5 Acres of Buildable land for sale in Pomona