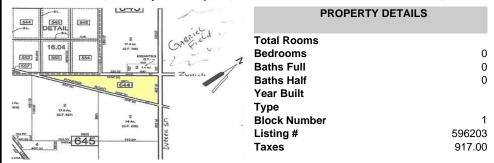

#### PROPERTY FEATURES

# **COMMENTS**

7.5 Acres of Buildable land for sale in Pomona / Galloway with Pinelands Approval. Large triangular lot with road frontage on all three sides. Over 3300\' of road frontage! Located Across the street from Stockon Grounds & public Athletic Fields. Down the block from CVS and Super Wawa, Jimmie Leeds Road, Grden State Parkway on/off ramps, and Route 30 White Horse Pike. Minut...