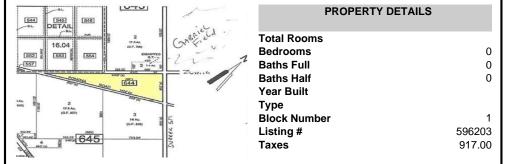

## **PROPERTY FEATURES**

# COMMENTS

7.5 Acres of Buildable land for sale in Pomona / Galloway with Pinelands Approval. Large triangular lot with road frontage on all three sides. Over 3300\' of road frontage! Located Across the street from Stockon Grounds & public Athletic Fields. Down the block from CVS and Super Wawa, Jimmie Leeds Road, Grden State Parkway on/off ramps, and Route 30 White Horse Pike. Minut...