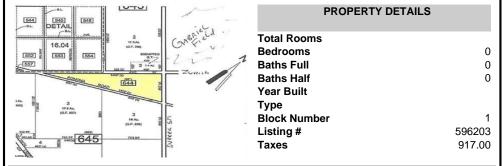

ship, NJ, 08205

Price \$89,000.00



# **COMMENTS**

7.5 Acres of Buildable land for sale in Pomona / Galloway with Pinelands Approval. Large triangular lot with road frontage on all three sides. Over 3300\' of road frontage! Located Across the street from Stockon Grounds & public Athletic Fields. Down the block from CVS and Super Wawa, Jimmie Leeds Road, Grden State Parkway on/off ramps, and Route 30 White Horse Pike. Minut...

#### PROPERTY FEATURES

#### CONTACT

Scan to see Property page.



Ask for Evelyn "Evie" Schweibinz Berger Realty Inc 3160 Asbury Avenue, Ocean City Call: Email to: ems@bergerrealty.com







Berger Realty, Inc. 3160 Asbury Avenue Ocean City, NJ 08226 1-877-237-4371/609-399-0076 info@bergerrealty.com



0 Pomona, Galloway Township, NJ, 08205

Price \$89,000.00



# COMMENTS

7.5 Acres of Buildable land for sale in Pomona / Galloway with Pinelands Approval. Large triangular lot with road frontage on all three sides. Over 3300\' of road frontage! Located Across the street from Stockon Grounds & public Athletic Fields. Down the block from CVS and Super Wawa, Jimmie Leeds Road, Grden State Parkway on/off ramps, and Route 30 White Horse Pike. Minut...

#### PROPERTY FEATURES

# CONTACT

Scan to see Property page.



Ask for Evelyn "Evie" Schweibinz Berger Realty Inc 3160 Asbury Avenue, Ocean City Call:

Email to: ems@bergerrealty.com