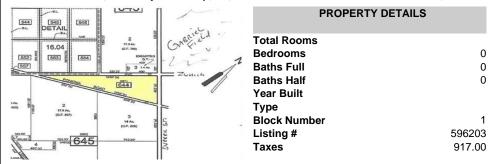

Berger Realty, Inc. 3160 Asbury Avenue Ocean City, NJ 08226 1-877-237-4371/609-399-0076 info@bergerrealty.com



0 Pomona, Galloway Township, NJ, 08205

Price \$89,000.00



# **COMMENTS**

7.5 Acres of Buildable land for sale in Pomona / Galloway with Pinelands Approval. Large triangular lot with road frontage on all three sides. Over 3300\' of road frontage! Located Across the street from Stockon Grounds & public Athletic Fields. Down the block from CVS and Super Wawa, Jimmie Leeds Road, Grden State Parkway on/off ramps, and Route 30 White Horse Pike. Minut...

#### PROPERTY FEATURES

#### CONTACT

Scan to see Property page.



Ask for Evelyn "Evie" Schweibinz Berger Realty Inc 3160 Asbury Avenue, Ocean City Call: Email to: ems@bergerrealty.com







Berger Realty, Inc. 3160 Asbury Avenue Ocean City, NJ 08226 1-877-237-4371/609-399-0076 info@bergerrealty.com



0 Pomona, Galloway Township, NJ, 08205

Price \$89,000.00



# COMMENTS

7.5 Acres of Buildable