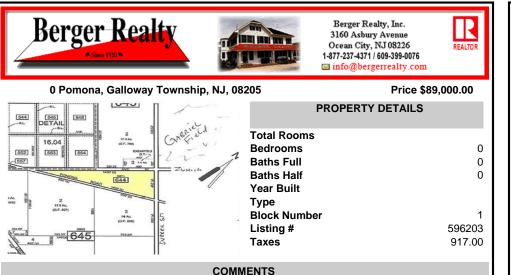

7.5 Acres of Buildable land for sale in Pomona / Galloway with Pinelands Approval. Large triangular lot with road frontage on all three sides. Over 3300\' of road frontage! Located Across the street from Stockon Grounds & public Athletic Fields. Down the block from CVS and Super Wawa, Jimmie Leeds Road, Grden State Parkway on/off ramps, and Route 30 White Horse Pike. Minut...

## PROPERTY FEATURES

Scan to see Property page.

Ask for Donald Edwards Berger Realty Inc 3160 Asbury Avenue, Ocean City Call: 954-913-4477 Email to: dwe@bergerrealty.com

7.5 Acres of Buildable land for sale in Pomona / Galloway with Pinelands Approval. Large triangular lot with road frontage on all three sides. Over 3300\' of road frontage! Located Across the street from Stockon Grounds & public Athletic Fields. Down the block from CVS and Super Wawa, Jimmie Leeds Road, Grden State Parkway on/off ramps, and Route 30 White Horse Pike. Minut...