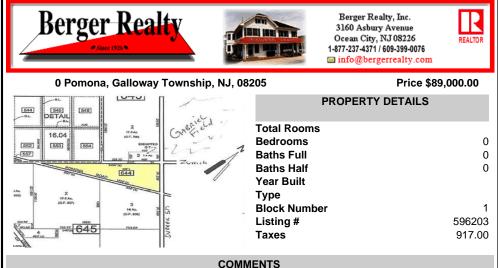

7.5 Acres of Buildable land for sale in Pomona / Galloway with Pinelands Approval. Large triangular lot with road frontage on all three sides. Over 3300\' of road frontage! Located Across the street from Stockon Grounds & public Athletic Fields. Down the block from CVS and Super Wawa, Jimmie Leeds Road, Grden State Parkway on/off ramps, and Route 30 White Horse Pike. Minut...

## PROPERTY FEATURES

Scan to see Property page.

Ask for Donald Edwards Berger Realty Inc 3160 Asbury Avenue, Ocean City Call: 954-913-4477 Email to: dwe@bergerrealty.com

7.5 Acres of Buildable land for sale in Pomona / Galloway with Pinelands Approval. Large triangular lot with road frontage on all three sides. Over 3300\' of road frontage! Located Across the street from Stockon Grounds & public Athletic Fields. Down the block from CVS and Super Wawa, Jimmie Leeds Road, Grden State Parkway on/off ramps, and Route 30 White Horse Pike. Minut...