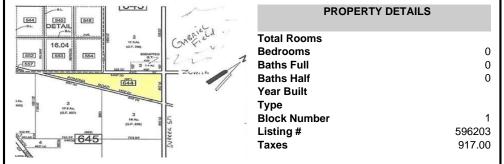

### PROPERTY FEATURES

## COMMENTS

7.5 Acres of Buildable land for sale in Pomona / Galloway with Pinelands Approval. Large triangular lot with road frontage on all three sides. Over 3300\' of road frontage! Located Across the street from Stockon Grounds & public Athletic Fields. Down the block from CVS and Super Wawa, Jimmie Leeds Road, Grden State Parkway on/off ramps, and Route 30 White Horse Pike. Minut...