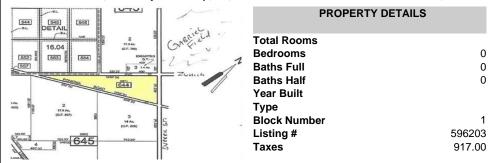

### PROPERTY FEATURES

## COMMENTS

7.5 Acres of Buildable land for sale in Pomona / Galloway with Pinelands Approval. Large triangular lot with road frontage on all three sides. Over 3300\' of road frontage! Located Across the street from Stockon Grounds & public Athletic Fields. Down the block from CVS and Super Wawa, Jimmie Leeds Road, Grden State Parkway on/off ramps, and Route 30 White Horse Pike. Minut...