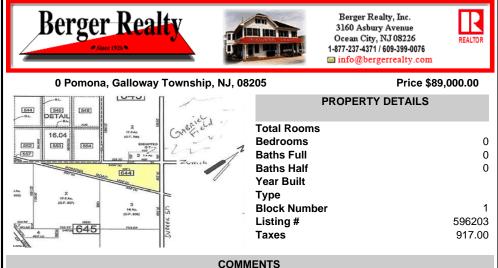

7.5 Acres of Buildable land for sale in Pomona / Galloway with Pinelands Approval. Large triangular lot with road frontage on all three sides. Over 3300\' of road frontage! Located Across the street from Stockon Grounds & public Athletic Fields. Down the block from CVS and Super Wawa, Jimmie Leeds Road, Grden State Parkway on/off ramps, and Route 30 White Horse Pike. Minut...

## PROPERTY FEATURES

Scan to see Property page.

Ask for Dale Collins Berger Realty Inc 3160 Asbury Avenue, Ocean City Call: 609-548-1539 Email to: djc@bergerrealty.com http://www.BADERCOLLINS.com

7.5 Acres of Buildable land for sale in Pomona / Galloway with Pinelands Approval. Large triangular lot with road frontage on all three sides. Over 3300\' of road frontage! Located Across the street from Stockon Grounds & public Athletic Fields. Down the block from CVS and Super Wawa, Jimmie Leeds Road, Grden State Parkway on/off ramps, and Route 30 White Horse Pike. Minut...