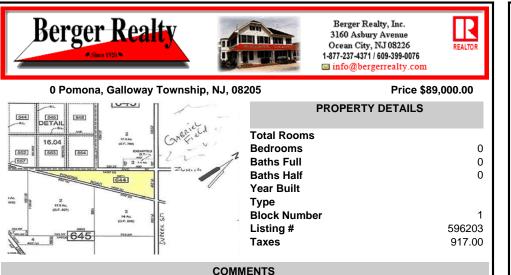

7.5 Acres of Buildable land for sale in Pomona / Galloway with Pinelands Approval. Large triangular lot with road frontage on all three sides. Over 3300\' of road frontage! Located Across the street from Stockon Grounds & public Athletic Fields. Down the block from CVS and Super Wawa, Jimmie Leeds Road, Grden State Parkway on/off ramps, and Route 30 White Horse Pike. Minut...

## PROPERTY FEATURES

Scan to see Property page.

Ask for Dale Collins Berger Realty Inc 3160 Asbury Avenue, Ocean City Call: 609-548-1539 Email to: djc@bergerrealty.com http://www.BADERCOLLINS.com

7.5 Acres of Buildable land for sale in Pomona / Galloway with Pinelands Approval. Large triangular lot with road frontage on all three sides. Over 3300\' of road frontage! Located Across the street from Stockon Grounds & public Athletic Fields. Down the block from CVS and Super Wawa, Jimmie Leeds Road, Grden State Parkway on/off ramps, and Route 30 White Horse Pike. Minut...