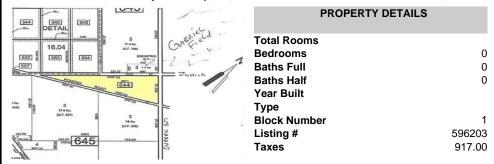

# COMMENTS

7.5 Acres of Buildable land for sale in Pomona / Galloway with Pinelands Approval. Large triangular lot with road frontage on all three sides. Over 3300\' of road frontage! Located Across the street from Stockon Grounds & public Athletic Fields. Down the block from CVS and Super Wawa, Jimmie Leeds Road, Grden State Parkway on/off ramps, and Route 30 White Horse Pike. Minut...