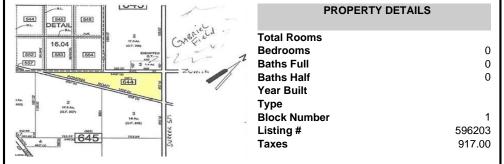

# COMMENTS

7.5 Acres of Buildable land for sale in Pomona / Galloway with Pinelands Approval. Large triangular lot with road frontage on all three sides. Over 3300\' of road frontage! Located Across the street from Stockon Grounds & public Athletic Fields. Down the block from CVS and Super Wawa, Jimmie Leeds Road, Grden State Parkway on/off ramps, and Route 30 White Horse Pike. Minut...