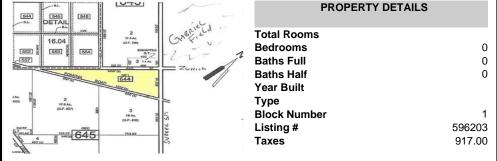

Price \$89,000.00



## **COMMENTS**

7.5 Acres of Buildable land for sale in Pomona / Galloway with Pinelands Approval. Large triangular lot with road frontage on all three sides. Over 3300\' of road frontage! Located Across the street from Stockon Grounds & public Athletic Fields. Down the block from CVS and Super Wawa, Jimmie Leeds Road, Grden State Parkway on/off ramps, and Route 30 White Horse Pike, Minut...

### PROPERTY FEATURES

### CONTACT

Scan to see Property page.



Ask for Barbara Fasy **Berger Realty Inc** 1330 Bay Avenue, Ocean City Call: 609-602-4492

Email to: bf@bergerrealty.com







Berger Realty, Inc 1330 Bay Avenue Ocean City, NJ 08226 609-391-1330/609-391-1300

info@bergerrealty.com

info@bergerreal

## 0 Pomona, Galloway Township, NJ, 08205

# Price \$89,000.00



## COMMENTS

7.5 Acres of Buildable land for sale in Pomona / Galloway with Pinelands Approval. Large triangular lot with road frontage on all three sides. Over 3300\' of road frontage! Located Across the street from Stockon Grounds & public Athletic Fields. Down the block from CVS and Super Wawa, Jimmie Leeds Road, Grden State Parkway on/off ramps, and Route 30 White Horse Pike. Minut...

### PROPERTY FEATURES

### CONTACT

Scan to see Property page.



Ask for Barbara Fasy Berger Realty Inc 1330 Bay Avenue, Ocean City Call: 609-602-4492

Email to: bf@bergerrealty.com