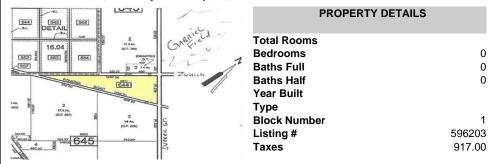

Berger Realty, Inc 1330 Bay Avenue Ocean City, NJ 08226 609-391-1330/609-391-1300



info@bergerrealty.com

0 Pomona, Galloway Township, NJ, 08205

Price \$89,000.00



## **COMMENTS**

7.5 Acres of Buildable land for sale in Pomona / Galloway with Pinelands Approval. Large triangular lot with road frontage on all three sides. Over 3300\' of road frontage! Located Across the street from Stockon Grounds & public Athletic Fields. Down the block from CVS and Super Wawa, Jimmie Leeds Road, Grden State Parkway on/off ramps, and Route 30 White Horse Pike, Minut...

### PROPERTY FEATURES

### CONTACT

Scan to see Property page.



Ask for Barbara Fasy **Berger Realty Inc** 1330 Bay Avenue, Ocean City Call: 609-602-4492

Email to: bf@bergerrealty.com







Berger Realty, Inc 1330 Bay Avenue Ocean City, NJ 08226 609-391-1330/609-391-1300

info@bergerrealty.com

info@bergerreal

## 0 Pomona, Galloway Township, NJ, 08205

# Price \$89,000.00



## COMMENTS

7.5 A