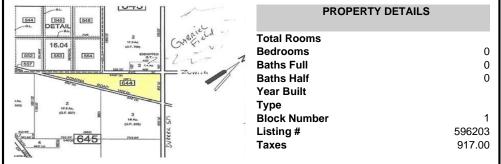

## COMMENTS

7.5 Acres of Buildable land for sale in Pomona / Galloway with Pinelands Approval. Large triangular lot with road frontage on all three sides. Over 3300\' of road frontage! Located Across the street from Stockon Grounds & public Athletic Fields. Down the block from CVS and Super Wawa, Jimmie Leeds Road, Grden State Parkway on/off ramps, and Route 30 White Horse Pike. Minut...

#### **PROPERTY FEATURES**