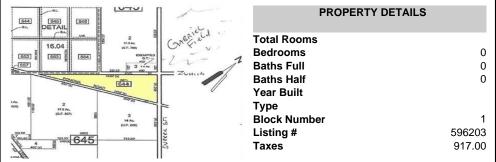

## **COMMENTS**

7.5 Acres of Buildable land for sale in Pomona / Galloway with Pinelands Approval. Large triangular lot with road frontage on all three sides. Over 3300\' of road frontage! Located Across the street from Stockon Grounds & public Athletic Fields. Down the block from CVS and Super Wawa, Jimmie Leeds Road, Grden State Parkway on/off ramps, and Route 30 White Horse Pike. Minut...

#### PROPERTY FEATURES