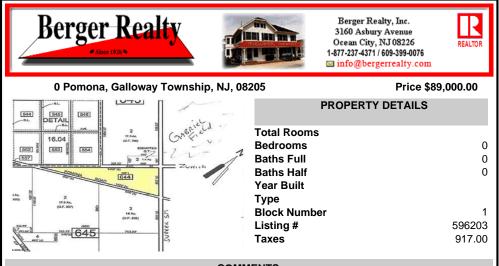

7.5 Acres of Buildable land for sale in Pomona / Galloway with Pinelands Approval. Large triangular lot with road frontage on all three sides. Over 3300\' of road frontage! Located Across the street from Stockon Grounds & public Athletic Fields. Down the block from CVS and Super Wawa, Jimmie Leeds Road, Grden State Parkway on/off ramps, and Route 30 White Horse Pike. Minut...

BADERCOLLINS.COM

COMMENTS

7.5 Acres of Buildable land for sale in Pomona / Galloway with Pinelands Approval. Large triangular lot with road frontage on all three sides. Over 3300\' of road frontage! Located Across the street from Stockon Grounds & public Athletic Fields. Down the block from CVS and Super Wawa, Jimmie Leeds Road, Grden State Parkway on/off ramps, and Route 30 White Horse Pike. Minut...