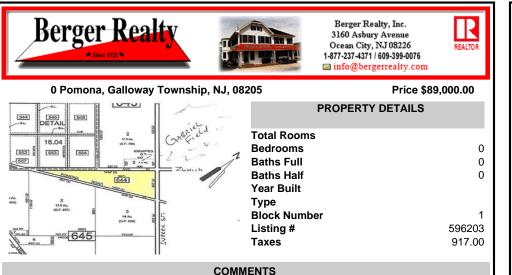

7.5 Acres of Buildable land for sale in Pomona / Galloway with Pinelands Approval. Large triangular lot with road frontage on all three sides. Over 3300\' of road frontage! Located Across the street from Stockon Grounds & public Athletic Fields. Down the block from CVS and Super Wawa, Jimmie Leeds Road, Grden State Parkway on/off ramps, and Route 30 White Horse Pike. Minut...

BADERCOLLINS.COM

COMMENTS

7.5 Acres of Buildable land for sale in Pomona / Galloway with Pinelands Approval. Large triangular lot with road frontage on all three sides. Over 3300\' of road frontage! Located Across the street from Stockon Grounds & public Athletic Fields. Down the block from CVS and Super Wawa, Jimmie Leeds Road, Grden State Parkway on/off ramps, and Route 30 White Horse Pike. Minut...