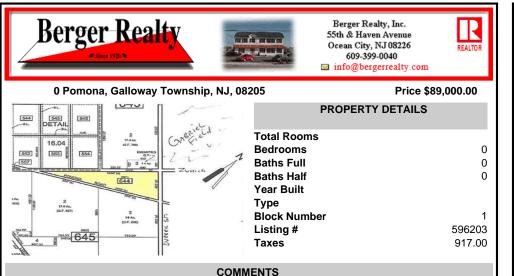

in Domono / Cr

7.5 Acres of Buildable land for sale in Pomona / Galloway with Pinelands Approval. Large triangular lot with road frontage on all three sides. Over 3300\' of road frontage! Located Across the street from Stockon Grounds & public Athletic Fields. Down the block from CVS and Super Wawa, Jimmie Leeds Road, Grden State Parkway on/off ramps, and Route 30 White Horse Pike. Minut...