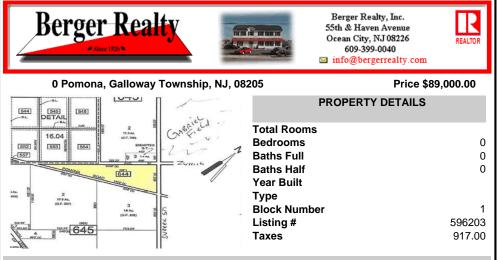

in Domono / Cr

7.5 Acres of Buildable land for sale in Pomona / Galloway with Pinelands Approval. Large triangular lot with road frontage on all three sides. Over 3300\' of road frontage! Located Across the street from Stockon Grounds & public Athletic Fields. Down the block from CVS and Super Wawa, Jimmie Leeds Road, Grden State Parkway on/off ramps, and Route 30 White Horse Pike. Minut...