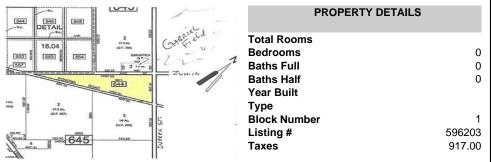

# **COMMENTS**

7.5 Acres of Buildable land for sale in Pomona / Galloway with Pinelands Approval. Large triangular lot with road frontage on all three sides. Over 3300\' of road frontage! Located Across the street from Stockon Grounds & public Athletic Fields. Down the block from CVS and Super Wawa, Jimmie Leeds Road, Grden State Parkway on/off ramps, and Route 30 White Horse Pike. Minut...

## PROPERTY FEATURES