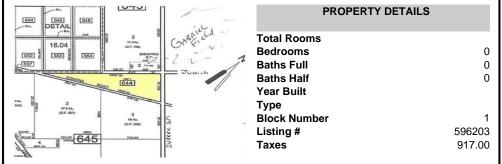

# COMMENTS

7.5 Acres of Buildable land for sale in Pomona / Galloway with Pinelands Approval. Large triangular lot with road frontage on all three sides. Over 3300\' of road frontage! Located Across the street from Stockon Grounds & public Athletic Fields. Down the block from CVS and Super Wawa, Jimmie Leeds Road, Grden State Parkway on/off ramps, and Route 30 White Horse Pike. Minut...

## PROPERTY FEATURES