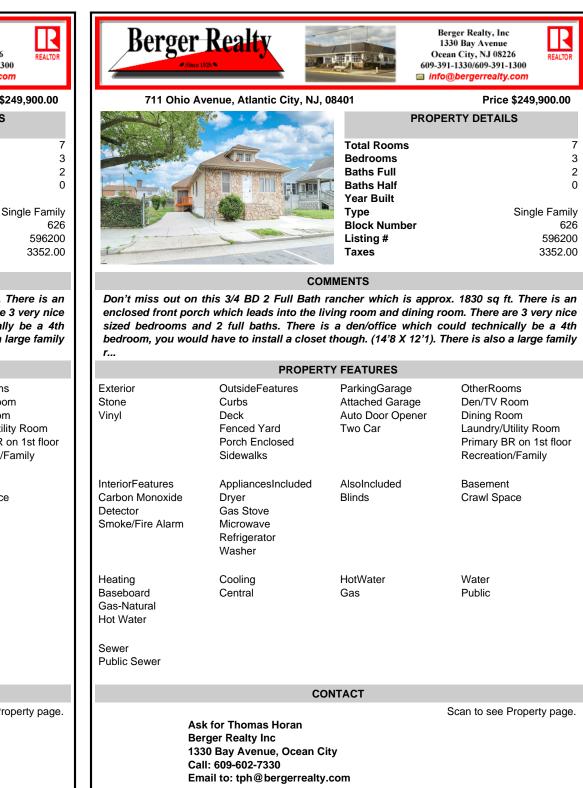

## COMMENTS

Туре

Taxes

Listing #

Block Number

Don't miss out on this 3/4 BD 2 Full Bath rancher which is approx. 1830 sq ft. There is an enclosed front porch which leads into the living room and dining room. There are 3 very nice sized bedrooms and 2 full baths. There is a den/office which could technically be a 4th bedroom, you would have to install a closet though. (14'8 X 12'1). There is also a large family *r*...