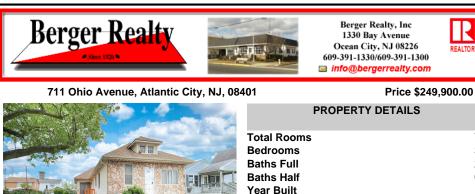

## COMMENTS

Туре

Taxes

Listing #

Block Number

Don't miss out on this 3/4 BD 2 Full Bath rancher which is approx. 1830 sq ft. There is an enclosed front porch which leads into the living room and dining room. There are 3 very nice sized bedrooms and 2 full baths. There is a den/office which could technically be a 4th bedroom, you would have to install a closet though. (14'8 X 12'1). There is also a large family *r*...