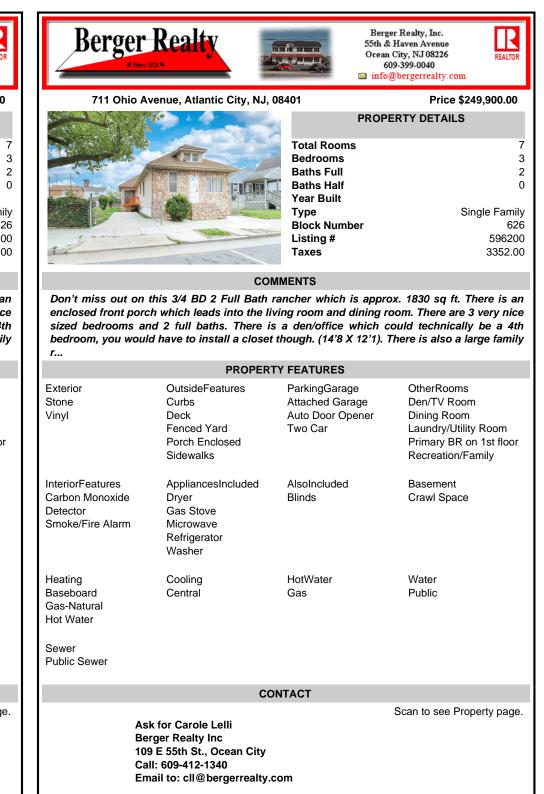

|                                                                           | PROPER <sup>®</sup>                                                                           | TY FEATURES                                                     |                                                                                                                  |
|---------------------------------------------------------------------------|-----------------------------------------------------------------------------------------------|-----------------------------------------------------------------|------------------------------------------------------------------------------------------------------------------|
| Exterior<br>Stone<br>Vinyl                                                | OutsideFeatures<br>Curbs<br>Deck<br>Fenced Yard<br>Porch Enclosed<br>Sidewalks                | ParkingGarage<br>Attached Garage<br>Auto Door Opener<br>Two Car | OtherRooms<br>Den/TV Room<br>Dining Room<br>Laundry/Utility Room<br>Primary BR on 1st floor<br>Recreation/Family |
| InteriorFeatures<br>Carbon Monoxide<br>Detector<br>Smoke/Fire Alarm       | AppliancesIncluded<br>Dryer<br>Gas Stove<br>Microwave<br>Refrigerator<br>Washer               | AlsoIncluded<br>Blinds                                          | Basement<br>Crawl Space                                                                                          |
| Heating<br>Baseboard<br>Gas-Natural<br>Hot Water<br>Sewer<br>Public Sewer | Cooling<br>Central                                                                            | HotWater<br>Gas                                                 | Water<br>Public                                                                                                  |
|                                                                           | CC                                                                                            | ONTACT                                                          |                                                                                                                  |
| E<br>1                                                                    | Ask for Carole Lelli<br>Berger Realty Inc<br>I09 E 55th St., Ocean City<br>Call: 609-412-1340 |                                                                 | Scan to see Property page                                                                                        |