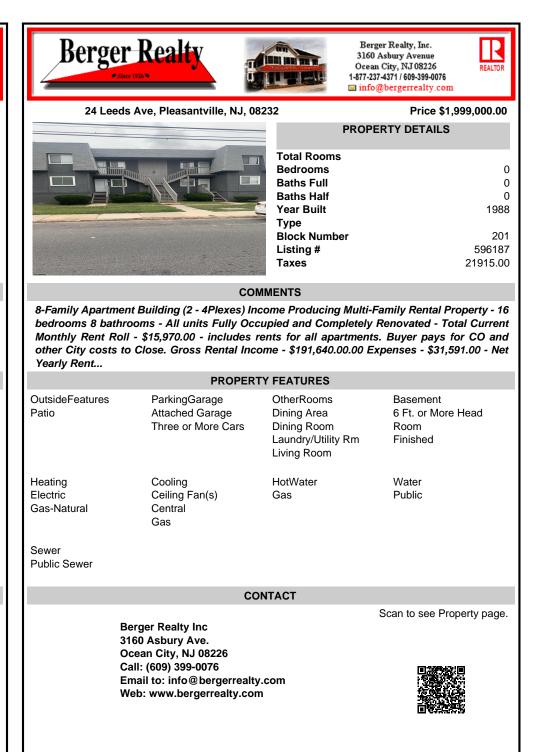

24 Leeds Ave, Pleasantville, NJ, 08232

|        | Total Room |
|--------|------------|
|        | Bedrooms   |
|        | Baths Full |
|        | Baths Half |
|        | Year Built |
|        | Туре       |
|        | Block Numb |
|        | Listing #  |
|        | Taxes      |
| NUMACE |            |

## Total RoomsBedrooms0Baths Full0Baths Half0Year Built1988Type1900Block Number201Listing #596187Taxes21915.00

Berger Realty, Inc.

3160 Asbury Avenue Ocean City, NJ 08226

1-877-237-4371 / 609-399-0076

**PROPERTY DETAILS** 

info@bergerrealty.com

REALTOR

Price \$1,999,000.00

## COMMENTS

8-Family Apartment Building (2 - 4Plexes) Income Producing Multi-Family Rental Property - 16 bedrooms 8 bathrooms - All units Fully Occupied and Completely Renovated - Total Current Monthly Rent Roll - \$15,970.00 - includes rents for all apartments. Buyer pays for CO and other City costs to Close. Gross Rental Income - \$191,640.00.00 Expenses - \$31,591.00 - Net Yearly Rent...