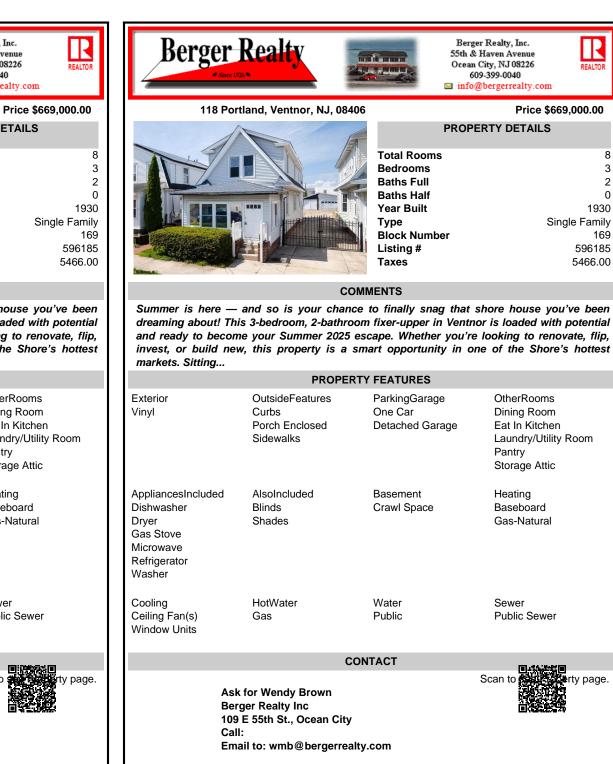

## COMMENTS

Summer is here — and so is your chance to finally snag that shore house you've been dreaming about! This 3-bedroom, 2-bathroom fixer-upper in Ventnor is loaded with potential and ready to become your Summer 2025 escape. Whether you're looking to renovate, flip, invest, or build new, this property is a smart opportunity in one of the Shore's hottest markets. Sitting...