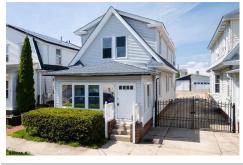

118 Portland, Ventnor, NJ, 08406

| Price \$669,000.00 |               |  |  |
|--------------------|---------------|--|--|
| PROPERTY DETAILS   |               |  |  |
|                    |               |  |  |
| Total Rooms        | 8             |  |  |
| Bedrooms           | 3             |  |  |
| Baths Full         | 2             |  |  |
| Baths Half         | 0             |  |  |
| Year Built         | 1930          |  |  |
| Туре               | Single Family |  |  |
| Block Number       | 169           |  |  |
| Listing #          | 596185        |  |  |
| Taxes              | 5466.00       |  |  |
|                    |               |  |  |

## COMMENTS

\* OPEN HOUSE SATURDAY, MAY 17 12-2PM \* Summer is here — and so is your chance to finally snag that shore house you've been dreaming about! This 3-bedroom, 2-bathroom fixerupper in Ventnor is loaded with potential and ready to become your Summer 2025 escape. Whether you're looking to renovate, flip, invest, or build new, this property is a smart opportunity in one o ...