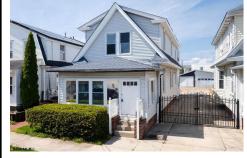

Price \$669,000.00

| PROPERTY DETAILS |               |  |  |  |
|------------------|---------------|--|--|--|
| Total Rooms      | 8             |  |  |  |
| Bedrooms         | 3             |  |  |  |
| Baths Full       | 2             |  |  |  |
| Baths Half       | 0             |  |  |  |
| Year Built       | 1930          |  |  |  |
| Туре             | Single Family |  |  |  |
| Block Number     | 169           |  |  |  |
| Listing #        | 596185        |  |  |  |
| Taxes            | 5466.00       |  |  |  |

## COMMENTS

\* OPEN HOUSE SATURDAY, MAY 17 12-2PM \* Summer is here — and so is your chance to finally snag that shore house you've been dreaming about! This 3-bedroom, 2-bathroom fixerupper in Ventnor is loaded with potential and ready to become your Summer 2025 escape. Whether you're looking to renovate, flip, invest, or build new, this property is a smart opportunity in one o...