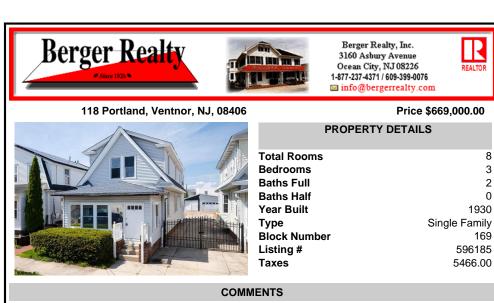

118 Portland, Ventnor, NJ, 08406

|                  | Price \$669,000.00 |  |  |  |
|------------------|--------------------|--|--|--|
| PROPERTY DETAILS |                    |  |  |  |
|                  |                    |  |  |  |
| Total Rooms      | 8                  |  |  |  |
| Bedrooms         | 3                  |  |  |  |
| Baths Full       | 2                  |  |  |  |
| Baths Half       | 0                  |  |  |  |
| Year Built       | 1930               |  |  |  |
| Туре             | Single Family      |  |  |  |
| Block Number     | 169                |  |  |  |
| Listing #        | 596185             |  |  |  |
| Taxes            | 5466.00            |  |  |  |

## COMMENTS

Summer is here — and so is your chance to finally snag that shore house you've been dreaming about! This 3-bedroom, 2-bathroom fixer-upper in Ventnor is loaded with potential and ready to become your Summer 2025 escape. Whether you're looking to renovate, flip, invest, or build new, this property is a smart opportunity in one of the Shore's hottest markets. Sitting ...