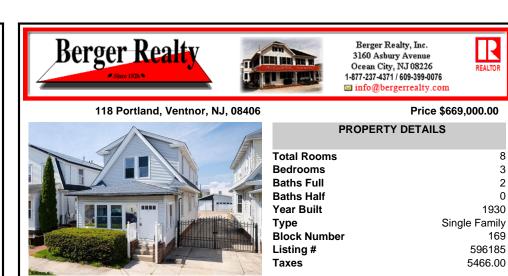

118 Portland, Ventnor, NJ, 08406

| 6        | Price \$669,000.00 |               |  |  |
|----------|--------------------|---------------|--|--|
|          | PROPERTY DETAILS   |               |  |  |
|          | Total Rooms        | 8             |  |  |
| 7        | Bedrooms           | 3             |  |  |
|          | Baths Full         | 2             |  |  |
| 1        | Baths Half         | 0             |  |  |
| 1        | Year Built         | 1930          |  |  |
|          | Туре               | Single Family |  |  |
|          | Block Number       | 169           |  |  |
|          | Listing #          | 596185        |  |  |
| la la la | Taxes              | 5466.00       |  |  |

Berger Realty, Inc.

3160 Asbury Avenue

Ocean City, NJ 08226

1-877-237-4371 / 609-399-0076

info@bergerrealty.com

REALTOR