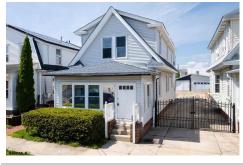

118 Portland, Ventnor, NJ, 08406

| ;       | Price \$669,000.00 |               |  |
|---------|--------------------|---------------|--|
|         | PROPERTY DETAILS   |               |  |
|         | Total Rooms        | 8             |  |
|         | Bedrooms           | 3             |  |
|         | Baths Full         | 2             |  |
|         | Baths Half         | 0             |  |
| 0       | Year Built         | 1930          |  |
|         | Туре               | Single Family |  |
| 11 A 11 | Block Number       | 169           |  |
|         | Listing #          | 596185        |  |
| 111 A   | Taxes              | 5466.00       |  |
|         |                    |               |  |

## COMMENTS

\* OPEN HOUSE SATURDAY, MAY 17 12-2PM \* Summer is here — and so is your chance to finally snag that shore house you've been dreaming about! This 3-bedroom, 2-bathroom fixerupper in Ventnor is loaded with potential and ready to become your Summer 2025 escape. Whether you're looking to renovate, flip, invest, or build new, this property is a smart opportunity in one o ...