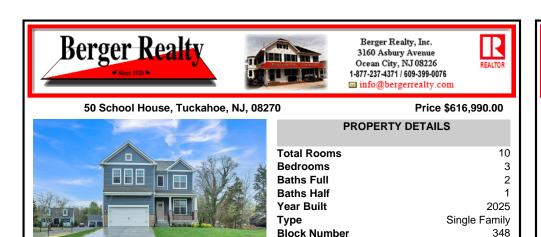

COMMENTS

Listing #

Taxes

Desirable Upper Township and Ocean City High school district! The Hadley by D.R. Horton is a stunning new construction home plan featuring 2,628 square feet of living space, 4 bedrooms, 3 bathrooms, an upstairs loft area and a 2-car garage. With a roomy floor plan and flex areas to be used as you choose, the Hadley is just as inviting as it is functional! As you enter the ...