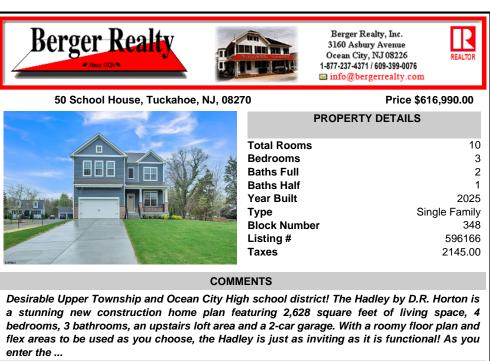

COMMENTS

Listing #

Taxes

Desirable Upper Township and Ocean City High school district! The Hadley by D.R. Horton is a stunning new construction home plan featuring 2,628 square feet of living space, 4 bedrooms, 3 bathrooms, an upstairs loft area and a 2-car garage. With a roomy floor plan and flex areas to be used as you choose, the Hadley is just as inviting as it is functional! As you enter the ...