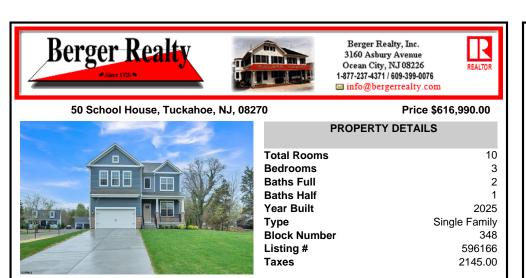

## COMMENTS

Desirable Upper Township and Ocean City High school district! The Hadley by D.R. Horton is a stunning new construction home plan featuring 2,628 square feet of living space, 4 bedrooms, 3 bathrooms, an upstairs loft area and a 2-car garage. With a roomy floor plan and flex areas to be used as you choose, the Hadley is just as inviting as it is functional! As you enter the ...

| PROPERTY FEATURES                |                                                                                                  |                        |                    |  |  |  |  |
|----------------------------------|--------------------------------------------------------------------------------------------------|------------------------|--------------------|--|--|--|--|
| ParkingGarage<b