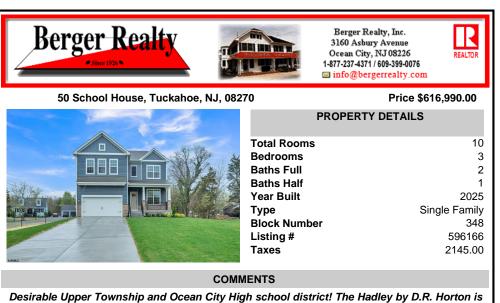

## COMMENTS

Desirable Upper Township and Ocean City High school district! The Hadley by D.R. Horton is a stunning new construction home plan featuring 2,628 square feet of living space, 4 bedrooms, 3 bathrooms, an upstairs loft area and a 2-car garage. With a roomy floor plan and flex areas to be used as you choose, the Hadley is just as inviting as it is functional! As you enter the ...