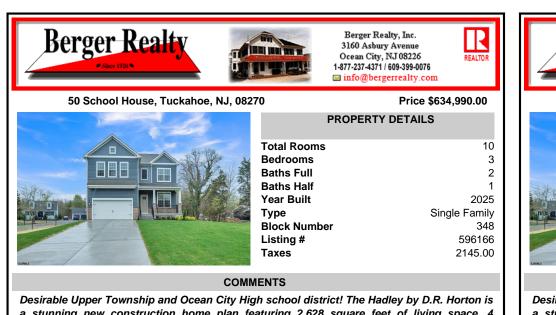

Desirable Upper Township and Ocean City High school district! The Hadley by D.R. Horton is a stunning new construction home plan featuring 2,628 square feet of living space, 4 bedrooms, 3 bathrooms, an upstairs loft area and a 2-car garage. With a roomy floor plan and flex areas to be used as you choose, the Hadley is just as inviting as it is functional! As you enter the ...

COMMENTS

Taxes

Desirable Upper Township and Ocean City High school district! The Hadley by D.R. Horton is a stunning new construction home plan featuring 2,628 square feet of living space, 4 bedrooms, 3 bathrooms, an upstairs loft area and a 2-car garage. With a roomy floor plan and flex areas to be used as you choose, the Hadley is just as inviting as it is functional! As you enter the ...