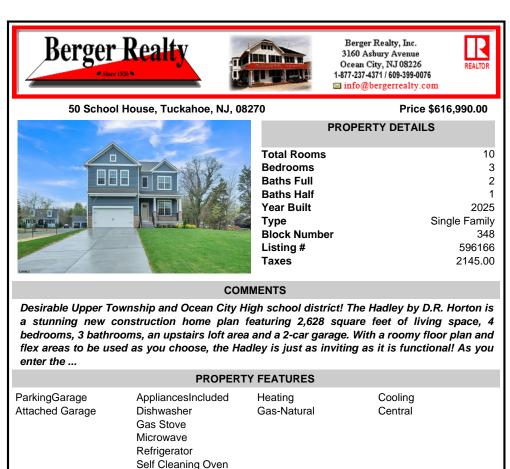

## COMMENTS

Desirable Upper Township and Ocean City High school district! The Hadley by D.R. Horton is a stunning new construction home plan featuring 2,628 square feet of living space, 4 bedrooms, 3 bathrooms, an upstairs loft area and a 2-car garage. With a roomy floor plan and flex areas to be used as you choose, the Hadley is just as inviting as it is functional! As you enter the ...