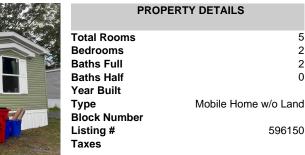

| PROPERTY FEATURES |                       |                                                                                                    |                       |                    |  |
|-------------------|-----------------------|----------------------------------------------------------------------------------------------------|-----------------------|--------------------|--|
|                   | ParkingGarage<br>None | AppliancesIncluded<br>Dishwasher<br>Dryer<br>Electric Stove<br>Microwave<br>Refrigerator<br>Washer | Heating<br>Forced Air | Cooling<br>Central |  |
|                   | HotWater<br>Electric  | Water<br>Public                                                                                    | Sewer<br>Private      |                    |  |