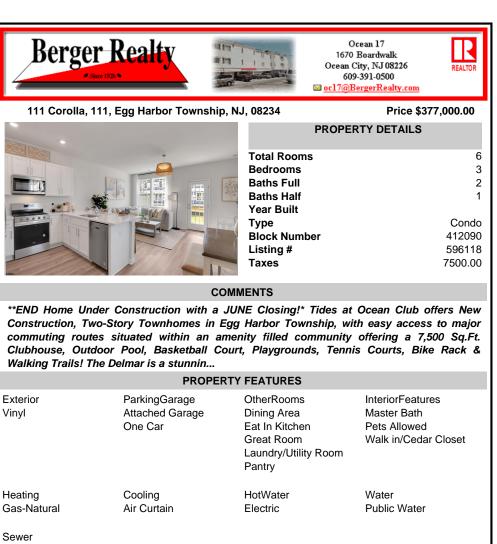

## COMMENTS

\*\*END Home Under Construction with a JUNE Closing!\* Tides at Ocean Club offers New Construction, Two-Story Townhomes in Egg Harbor Township, with easy access to major commuting routes situated within an amenity filled community offering a 7,500 Sq.Ft. Clubhouse, Outdoor Pool, Basketball Court, Playgrounds, Tennis Courts, Bike Rack & Walking Trails! The Delmar is a stunnin...

| PROPERTY FEATURES      |                                             |                                                                                             |                                                                         |
|------------------------|---------------------------------------------|---------------------------------------------------------------------------------------------|-------------------------------------------------------------------------|
| Exterior<br>Vinyl      | ParkingGarage<br>Attached Garage<br>One Car | OtherRooms<br>Dining Area<br>Eat In Kitchen<br>Great Room<br>Laundry/Utility Room<br>Pantry | InteriorFeatures<br>Master Bath<br>Pets Allowed<br>Walk in/Cedar Closet |
| Heating<br>Gas-Natural | Cooling<br>Air Curtain                      | HotWater<br>Electric                                                                        | Water<br>Public Water                                                   |
| Sewer                  |                                             |                                                                                             |                                                                         |