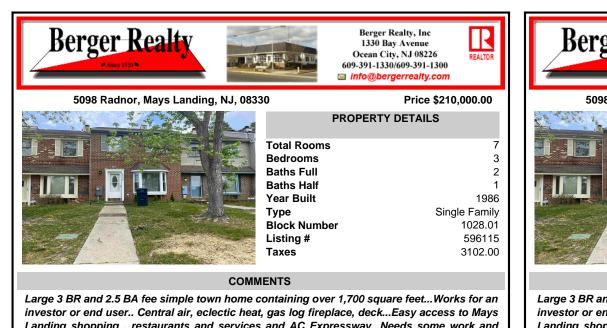

## 5098 Radnor, Mays Landing, NJ, 08330

| PROPERTY DET | TAILS         |
|--------------|---------------|
| Total Rooms  | 7             |
| Bedrooms     | 3             |
| Baths Full   | 2             |
| Baths Half   | 1             |
| Year Built   | 1986          |
| Туре         | Single Family |
| Block Number | 1028.01       |
| Listing #    | 596115        |
| Taxes        | 3102.00       |

## COMMENTS

Large 3 BR and 2.5 BA fee simple town home containing over 1,700 square feet...Works for an investor or end user.. Central air, eclectic heat, gas log fireplace, deck...Easy access to Mays Landing shopping, restaurants and services and AC Expressway ... Needs some work and priced accordingly...This will be a great home or an outstanding investment...Vacant and easy access w...