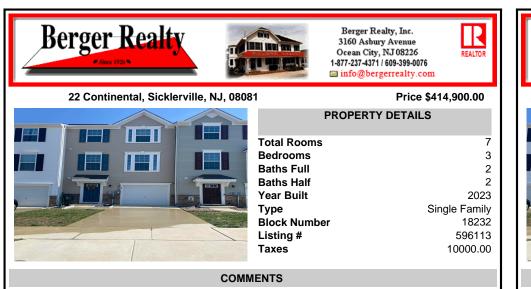

## 22 Continental, Sicklerville, NJ, 08081

**Berger Realty** 

## Price \$414,900.00

|          | PROPERTY DETAILS |               |
|----------|------------------|---------------|
|          | Total Rooms      | 7             |
|          | Bedrooms         | 3             |
|          | Baths Full       | 2             |
|          | Baths Half       | 2             |
|          | Year Built       | 2023          |
|          | Туре             | Single Family |
|          | Block Number     | 18232         |
|          | Listing #        | 596113        |
|          | Taxes            | 10000.00      |
| 2.00ma 8 |                  |               |