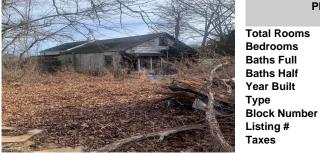

| ip, NJ, 08234  |                  | rice \$37,500.00 |
|----------------|------------------|------------------|
|                | PROPERTY DETAILS |                  |
|                | Total Rooms      |                  |
|                | Bedrooms         | 0                |
|                | Baths Full       | 0                |
|                | Baths Half       | 0                |
| JAN S          | Year Built       |                  |
|                | Туре             |                  |
|                | Block Number     | 1438             |
|                | Listing #        | 596107           |
|                | Taxes            | 2445.00          |
| ACCOUNT OF THE |                  |                  |