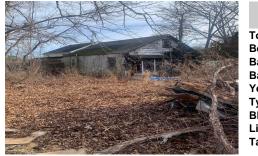

| ip, NJ, 08234  |                  | rice \$37,500.00 |
|----------------|------------------|------------------|
|                | PROPERTY DETAILS |                  |
|                | Total Rooms      |                  |
|                | Bedrooms         | 0                |
|                | Baths Full       | 0                |
|                | Baths Half       | 0                |
| JAN S          | Year Built       |                  |
|                | Туре             |                  |
|                | Block Number     | 1438             |
|                | Listing #        | 596107           |
|                | Taxes            | 2445.00          |
| ACCOUNT OF THE |                  |                  |

## COMMENTS

Great Opportunity to situate yourself in the heart of Egg Harbor Township. Great location just off the Black Horse Pike and on a quiet residential street. 50 x 100 lot Buyer to pay for and perform all due diligence for zoning and approvals. See Agent remarks for information with regard to zoning ....