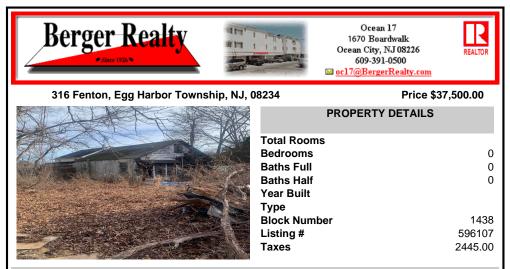

# COMMENTS

Great Opportunity to situate yourself in the heart of Egg Harbor Township. Great location just off the Black Horse Pike and on a quiet residential street. 50 x 100 lot Buyer to pay for and perform all due diligence for zoning and approvals. See Agent remarks for information with regard to zoning ....