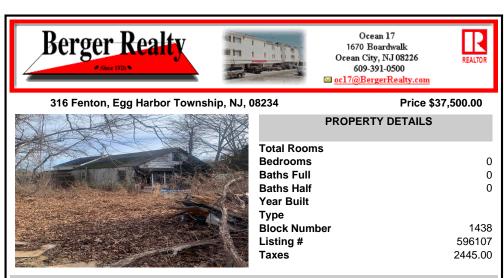

# COMMENTS

Great Opportunity to situate yourself in the heart of Egg Harbor Township. Great location just off the Black Horse Pike and on a quiet residential street. 50 x 100 lot Buyer to pay for and perform all due diligence for zoning and approvals. See Agent remarks for information with regard to zoning ....