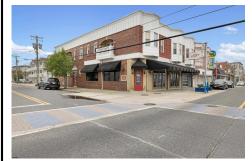

3801 Pacific Ave, Wildwood, NJ, 08260

Price \$2,990,000.00

| Total Rooms |   |
|-------------|---|
| Bedrooms    | 0 |
| Baths Full  | 0 |
| Baths Half  | 0 |
| Year Built  |   |
| _           |   |

PROPERTY DETAILS

# COMMENTS

Prime opportunity to own a restaurant and bar WITH LIQUOR LICENSE just 2 blocks from the boardwalk! Settled on the corner of Pacific and E Garfield Avenues, in the midst of Wildwood\'s popular business district. This building has decades long history of hosting locally renown restaurant and entertainment spots. Presenting a massive dining space, huge bar, and tons of stora...