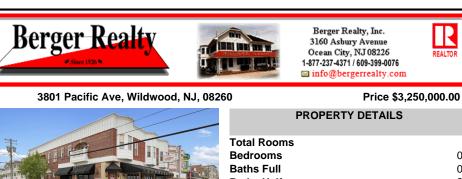

REALTO

0

0 0

156 596101 10491.00

Price \$3,250,000.00

3801 Pacific Ave, Wildwood, NJ, 08260

| Tatal                                      |                                |
|--------------------------------------------|--------------------------------|
| Bedrou<br>Baths<br>Baths<br>Year B<br>Type | Full<br>Half<br>uilt<br>Number |