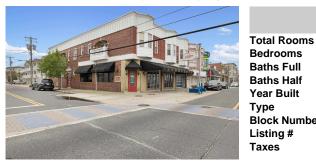

3801 Pacific Ave, Wildwood, NJ, 08260

Price \$3,250,000.00

# PROPERTY DETAILS

 Baths Full
 0

 Baths Half
 0

 Year Built
 7

 Type
 156

 Listing #
 596101

 Taxes
 10491.00

# COMMENTS

Prime opportunity to own a restaurant and bar WITH LIQUOR LICENSE just 2 blocks from the boardwalk! Settled on the corner of Pacific and E Garfield Avenues, in the midst of Wildwood\s popular business district. This building has decades long history of hosting locally renown restaurant and entertainment spots. Presenting a massive dining space, huge bar, and tons of stora...