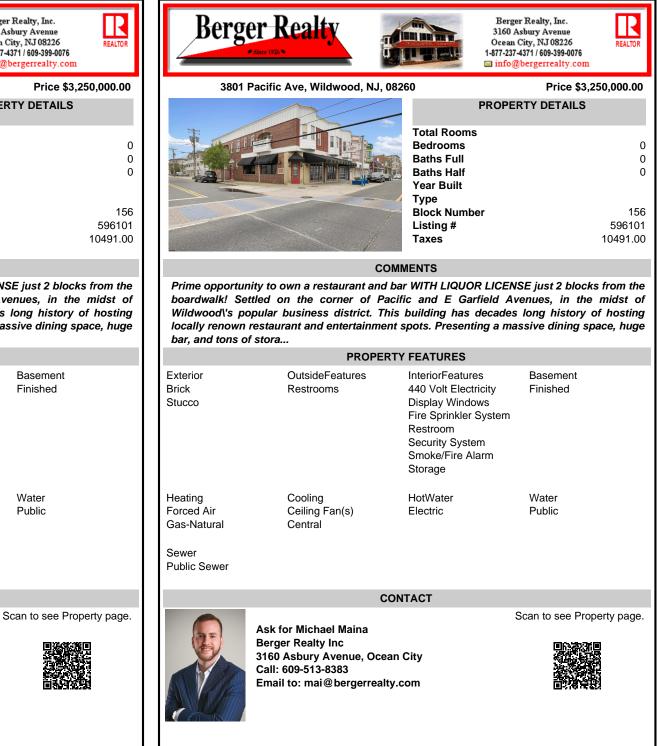

REALTO

3801 Pacific Ave, Wildwood, NJ, 08260

|         | PROPERTY DETAILS         |
|---------|--------------------------|
| the the | Total Rooms<br>Bedrooms  |
|         | Baths Full<br>Baths Half |
|         | Year Built               |
|         | Type<br>Block Number     |
|         | Listing #                |
|         | Taxes                    |

## COMMENTS

Prime opportunity to own a restaurant and bar WITH LIQUOR LICENSE just 2 blocks from the boardwalk! Settled on the corner of Pacific and E Garfield Avenues, in the midst of Wildwood\'s popular business district. This building has decades long history of hosting locally renown restaurant and entertainment spots. Presenting a massive dining space, huge bar. and tons of stora ....

| PROPERTY FEATURES                    |                                      |                                                                                                                                                    |                      |
|--------------------------------------|--------------------------------------|----------------------------------------------------------------------------------------------------------------------------------------------------|----------------------|
| Exterior<br>Brick<br>Stucco          | OutsideFeatures<br>Restrooms         | InteriorFeatures<br>440 Volt Electricity<br>Display Windows<br>Fire Sprinkler System<br>Restroom<br>Security System<br>Smoke/Fire Alarm<br>Storage | Basement<br>Finished |
| Heating<br>Forced Air<br>Gas-Natural | Cooling<br>Ceiling Fan(s)<br>Central | HotWater<br>Electric                                                                                                                               | Water<br>Public      |