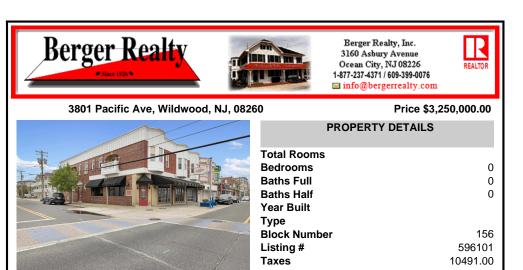

3801 Pacific Ave, Wildwood, NJ, 08260

| PROPERTY DETAILS                                                                                       |
|--------------------------------------------------------------------------------------------------------|
| Total Rooms<br>Bedrooms<br>Baths Full<br>Baths Half<br>Year Built<br>Type<br>Block Number<br>Listing # |
| Taxes                                                                                                  |

596101

10491.00

Price \$3,250,000.00