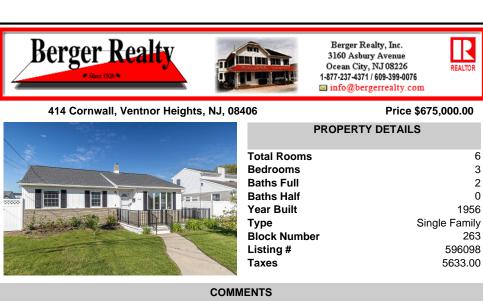

414 Cornwall, Ventnor Heights, NJ, 08406

| i interest | Total Roo<br>Bedroom |
|------------|----------------------|
|            | Baths Ful            |
|            | Baths Ha             |
|            | Year Built<br>Type   |
|            | Block Nu             |
|            | Listing #            |
|            | Taxes                |

## Price \$675,000.00 **PROPERTY DETAILS** 6 oms 3 IS 2 Ш lf 0 1956 t Single Family mber 263 596098 5633.00

REALTOR