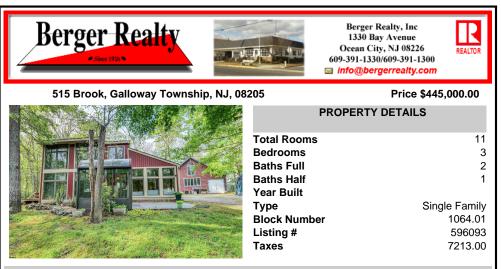

## COMMENTS

Don\'t Walk, Run over to 515 E Brook Lane in Galloway, where Your Own Private Certified Natural Habitat, certified by the National Wildlife Federation awaits! On just shy of one and a half acres, this picturesque setting is much like a scene from A River Runs Through It, with it\'s own private creek running along the rear of the property, mostly wooded for privacy and the ...

|                                                                                | PROPER                                                                                                                          | TY FEATURES                                                                          |