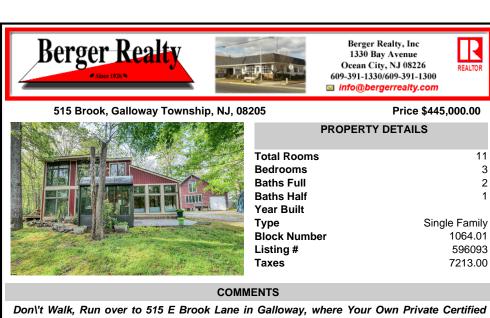

## COMMENTS

Don\'t Walk, Run over to 515 E Brook Lane in Galloway, where Your Own Private Certified Natural Habitat, certified by the National Wildlife Federation awaits! On just shy of one and a half acres, this picturesque setting is much like a scene from A River Runs Through It, with it\'s own private creek running along the rear of the property, mostly wooded for privacy and the ...