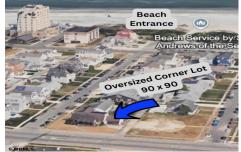

# **COMMENTS**

Beach Block Abundance. Grab your own 90 x 90 piece of the Island! Steps to 16th St Beach and Central Business District. This property is located on the most coveted section of the island. (A-Zone) The market is HOT! New Construction is going up and your ability to purchase this BEACH BLOCK A-Zone property wont last long. Plans Available. Build your beach block stu...

# COMMENTS

Beach Block Abundance. Grab your own 90 x 90 piece of the Island! Steps to 16th St Beach and Central Business District. This property is located on the most coveted section of the island. (A-Zone) The market is HOT! New Construction is going up and your ability to purchase this BEACH BLOCK A-Zone property wont last long. Plans Available. Build your beach block stu...