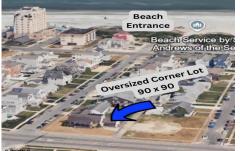

# **COMMENTS**

Beach Block Abundance. Grab your own 90 x 90 piece of the Island! Steps to 16th St Beach and Central Business District. This property is located on the most coveted section of the island. (A-Zone) The market is HOT! New Construction is going up and your ability to purchase this BEACH BLOCK A-Zone property wont last long. Plans Available. Build your beach block stu...

# COMMENTS

Beach Block Abundance. Grab your own 90 x 90 piece of the Island! Steps to 16th St Beach and Central Business District. This property is located on the most coveted section of the island. (A-Zone) The market is HOT! New Construction is going up and your ability to purchase this BEACH BLOCK A-Zone property wont last long. Plans Available. Build your beach block stu...