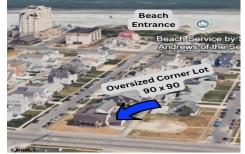

# **COMMENTS**

Beach Block Abundance. Grab your own 90 x 90 piece of the Island! Steps to 16th St Beach and Central Business District. This property is located on the most coveted section of the island. (A-Zone) The market is HOT! New Construction is going up and your ability to purchase this BEACH BLOCK A-Zone property wont last long. Plans Available. Build your beach block stu...