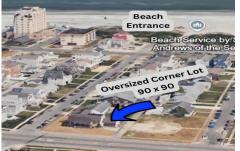

# COMMENTS

Beach Block Abundance. Grab your own 90 x 90 piece of the Island! Steps to 16th St Beach and Central Business District. This property is located on the most coveted section of the island. (A-Zone) The market is HOT! New Construction is going up and your ability to purchase this BEACH BLOCK A-Zone property wont last long. Plans Available. Build your beach block stu...