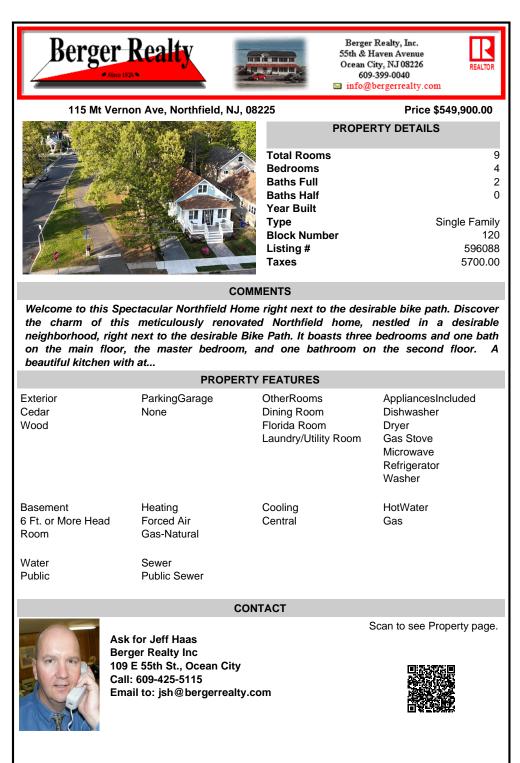

| PROPERTY FEATURES                                         |                                                               |                                                                   |                                                                                               |
|-----------------------------------------------------------|---------------------------------------------------------------|-------------------------------------------------------------------|-----------------------------------------------------------------------------------------------|
| Exterior<br>Cedar<br>Wood                                 | ParkingGarage<br>None                                         | OtherRooms<br>Dining Room<br>Florida Room<br>Laundry/Utility Room | AppliancesIncluded<br>Dishwasher<br>Dryer<br>Gas Stove<br>Microwave<br>Refrigerator<br>Washer |
| Basement<br>6 Ft. or More Head<br>Room<br>Water<br>Public | Heating<br>Forced Air<br>Gas-Natural<br>Sewer<br>Public Sewer | Cooling<br>Central                                                | HotWater<br>Gas                                                                               |
|                                                           |                                                               |                                                                   |                                                                                               |

CONTACT

Scan to see Property page.