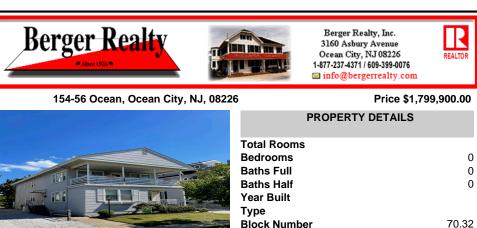

| PROPERTY DETAILS                                                  |                            |
|-------------------------------------------------------------------|----------------------------|
| Total Rooms<br>Bedrooms<br>Baths Full<br>Baths Half<br>Year Built | 0<br>0<br>0                |
| Type<br>Block Number<br>Listing #<br>Taxes                        | 70.32<br>596080<br>6993.00 |