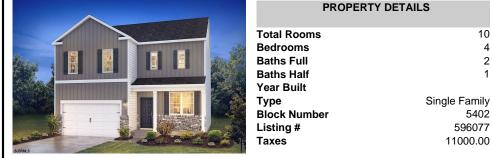

|                  | PROPERTY DETAILS |               |  |
|------------------|------------------|---------------|--|
|                  | Total Rooms      | 10            |  |
| - 254            | Bedrooms         | 4             |  |
| Alles Martin     | Baths Full       | 2             |  |
| , Right          | Baths Half       | 1             |  |
| 1-2-14           | Year Built       |               |  |
| 6 36             | Туре             | Single Family |  |
| a contraction of | Block Number     | 5402          |  |
|                  | Listing #        | 596077        |  |
| -                | Taxes            | 11000.00      |  |
|                  |                  |               |  |