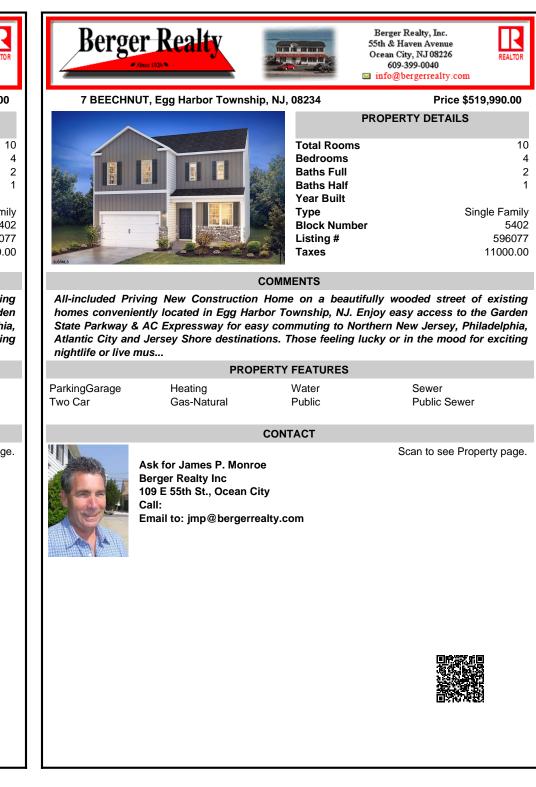

All-included Priving New Construction Home on a beautifully wooded street of existing homes conveniently located in Egg Harbor Township, NJ. Enjoy easy access to the Garden State Parkway & AC Expressway for easy commuting to Northern New Jersey, Philadelphia, Atlantic City and Jersey Shore destinations. Those feeling lucky or in the mood for exciting nightlife or live mus...