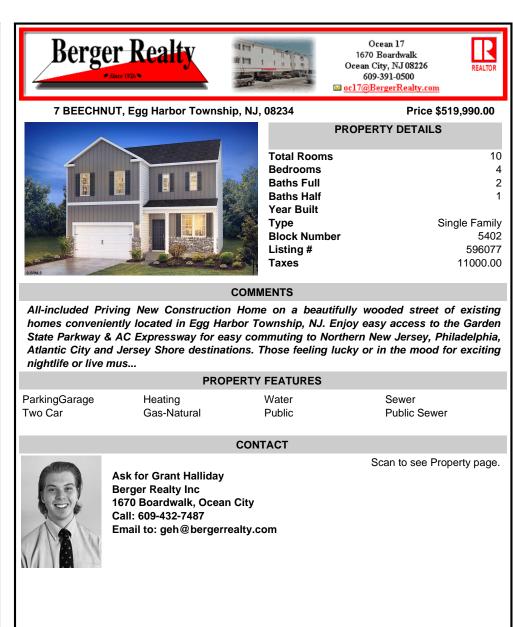

## COMMENTS

All-included Priving New Construction Home on a beautifully wooded street of existing homes conveniently located in Egg Harbor Township, NJ. Enjoy easy access to the Garden State Parkway & AC Expressway for easy commuting to Northern New Jersey, Philadelphia, Atlantic City and Jersey Shore destinations. Those feeling lucky or in the mood for exciting niahtlife or live mus...