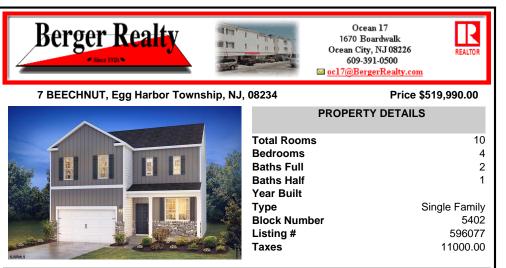

## COMMENTS

All-included Priving New Construction Home on a beautifully wooded street of existing homes conveniently located in Egg Harbor Township, NJ. Enjoy easy access to the Garden State Parkway & AC Expressway for easy commuting to Northern New Jersey, Philadelphia, Atlantic City and Jersey Shore destinations. Those feeling lucky or in the mood for exciting niahtlife or live mus...