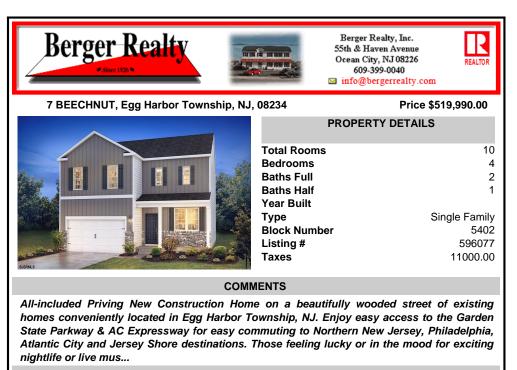

## COMMENTS

All-included Priving New Construction Home on a beautifully wooded street of existing homes conveniently located in Egg Harbor Township, NJ. Enjoy easy access to the Garden State Parkway & AC Expressway for easy commuting to Northern New Jersey, Philadelphia, Atlantic City and Jersey Shore destinations. Those feeling lucky or in the mood for exciting niahtlife or live mus...